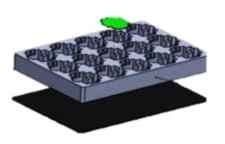

## PALLET AND FIXTURES

## **ESD STORAGE SHADOW BOARDS**

Design and manufacture of EVA ESD (Ethylene Vinyl Acetate) pallets, based on a previous analysis according to the proposed function, to select thicknesses and hardness.

#### **Applications:**

- Templates for transportation of electronic components
- Template for placement of productive parts.
- Template for placement of tools.

Hardness:15 °-75 °, degrees.

Thickness: 5 to 110 mm. Abailable.