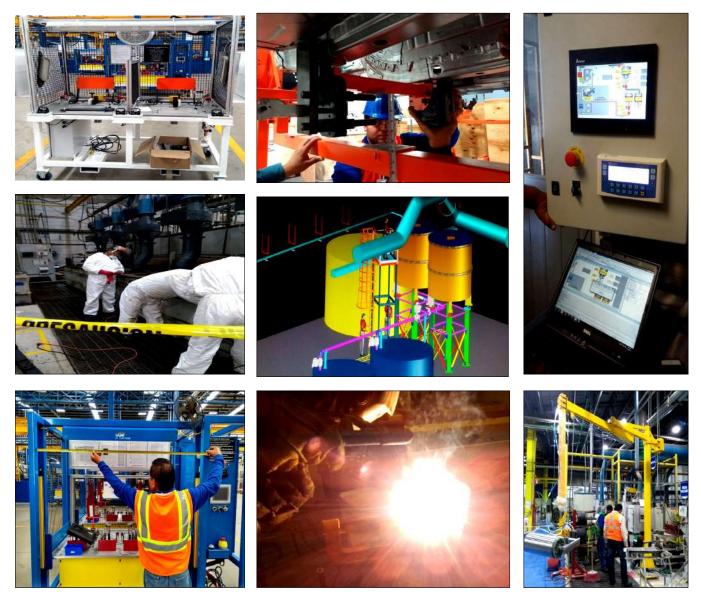

## **ENGINEERING SERVICES**

Sedacei Automation has the ability to offer engineering service internationally to perform equipment installation, improvements in the production line, commissioning, programming, Lay-out modification, among other services.

We have a trained team that can support various tasks such as: Design, reading of drawings and diagrams, electrical control, automation, welding application, and manufacturing with CNC technology.

Sedacei Automation is committed to security and good treatment to the client, for this reason our staff has a DC3 Certificate for the activities that require it and for our clients we can offer bonds and civil liability insurance previously negotiated at the beginning of the project.

# AUTOMATED PROJECTS

SEDACEI Automation has Know- How to develop automated systems and mechanisms according clients requirements, vertically developed from the 3D Engineering solution to in plant installation. Actually our human capital are integrated by professionals that increase our value as a company designing and manufacturing products with high technology.