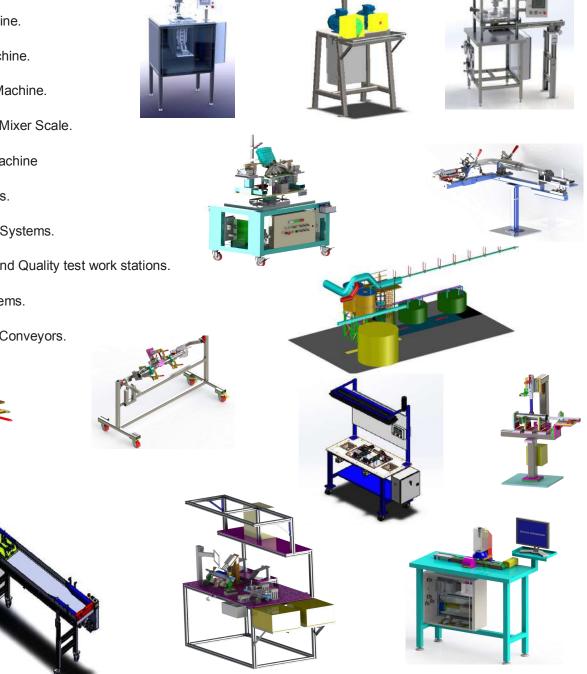

# AUTOMATED PROJECTS

SEDACEI Automation has Know- How to develop automated systems and mechanisms according clients requirements, vertically developed from the 3D Engineering solution to in plant installation. Actually our human capital are integrated by professionals that increase our value as a company designing and manufacturing products with high technology.

- Mixer Machine.
- Buffing Machine.
- Deburring Machine.
- Automated Mixer Scale.
- Vibrating Machine
- Welding Jigs.
- Lubrication Systems.
- Assembly and Quality test work stations.
- Vision Systems.
- Automated Conveyors.