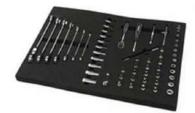

## PALLET AND FIXTURES

## **ESD STORAGE SHADOW BOARDS**

Design and manufacture of EVA ESD (Ethylene Vinyl Acetate) pallets, based on a previous analysis according to the proposed function, to select thicknesses and hardness.

#### **Applications:**

- Templates for transportation of electronic components
- Template for placement of productive parts.
- Template for placement of tools.

Hardness:15 °-75 °, degrees.

Thickness: 5 to 110 mm. Abailable.