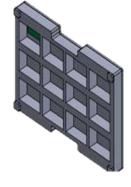

## PALLET AND FIXTURES

## **ESD STORAGE SHADOW BOARDS**

Design and manufacture of EVA ESD (Ethylene Vinyl Acetate) pallets, based on a previous analysis according to the proposed function, to select thicknesses and hardness.

#### **Applications:**

- Templates for transportation of electronic components
- Template for placement of productive parts.
- Template for placement of tools.

Hardness:15 °-75 °, degrees.

Thickness: 5 to 110 mm. Abailable.