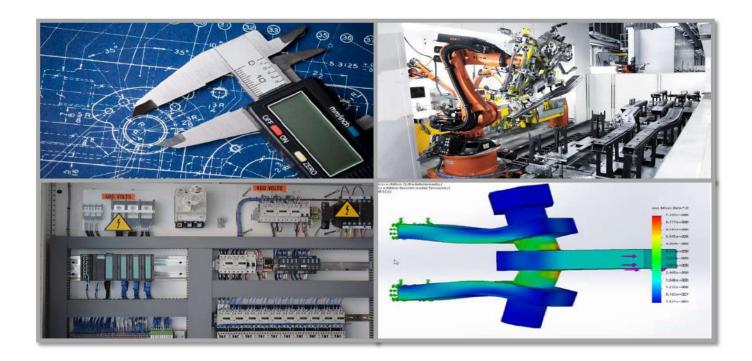

## **CNC MANUFACTURING AND WELDMENTS**

We offer CNC precision manufacturing services, such as mechanical metal parts, supplemented by the welding service to achieve assemblies of mechanisms that are part of equipment or sub-assemblies thereof. We have experience in manufacturing components in ferrous and non-ferrous materials.